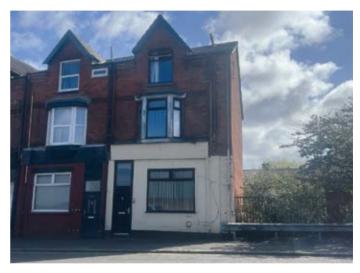

# 346 Marsh Lane, Bootle, Merseyside L20 9BX

GUIDE PRICE **£70,000+**\*

VACANT RESIDENTIAL

## Description

A three storey plus basement end-of-terraced five bedroomed house benefitting from majority double glazing and central heating. Following a scheme of refurbishment work and modernisation, the property would be suitable for investment purposes and would be suitable for a potential flat conversion, subject to gaining any necessary planning consents. Cash purchases only.

#### **Situated**

Fronting Marsh Lane off Hawthorne Road in a popular and well-established residential area close to local amenities, schooling and transport links. The property is approximately 5 miles from Liverpool city centre.