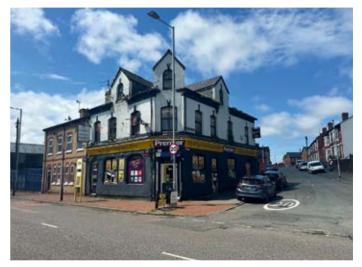

# 82 Birkenhead Road, Wallasey, Merseyside CH44 7BZ GUIDE PRICE **£125,000+**\*

MIXED USE

### Situated

Fronting Birkenhead Road in a popular location close to local amenities, Kingsway Tunnel and approximately 6 miles from Liverpool city centre.