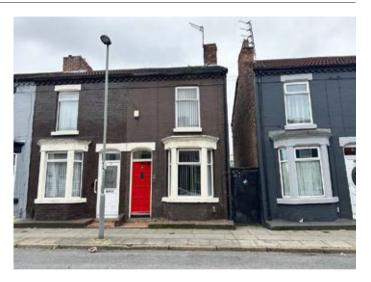

# 36 Bardsay Road, Liverpool L4 5SG

## **Description**

A two bedroomed end-of-terraced property benefitting from partial double glazing and central heating. Following modernisation, the property would be suitable for occupation or investment purposes. The potential rental income is approximately £9,000 per annum.

#### **Situated**

Off City Road and Walton Lane in a popular and wellestablished residential area within walking distance to Goodison and Anfield Football Stadiums and close to local amenities, schooling and transport links. The property is approximately 4 miles from Liverpool city centre.