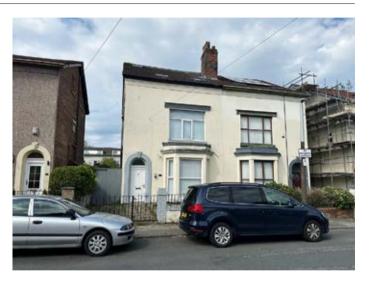

# 39 Victoria Road, Tuebrook, Liverpool L13 8AL

GUIDE PRICE **£250,000+**\*

VACANT RESIDENTIAL

### **Description**

A seven bedroomed three storey semi-detached property with the added benefit of land with planning to erect a house to the rear. The property has been fully refurbished benefitting from double glazing and central heating. The property is in good order throughout and will be sold fully furnished ready for immediate occupation. Alternatively, it would be suitable as an Airbnb investment opportunity or conversion to provide three self-contained flats, subject to any consents. The property also benefits from land to the rear with full planning permission to erect a three bed detached dwelling. Planning Ref – 21F/2183