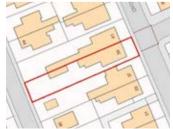

### **Description**

A seven bedroomed three storey semi-detached property with the added benefit of land with planning to erect a house to the rear. The property has been fully refurbished benefitting from double glazing and central heating. The property is in good order throughout and will be sold fully furnished ready for immediate occupation. Alternatively, it would be suitable as an Airbnb investment opportunity or conversion to provide three self-contained flats, subject to any consents. The property also benefits from land to the rear with full planning permission to erect a three bed detached dwelling. Planning Ref – 21F/2183

#### **Outside**

Land and Garden to the rear