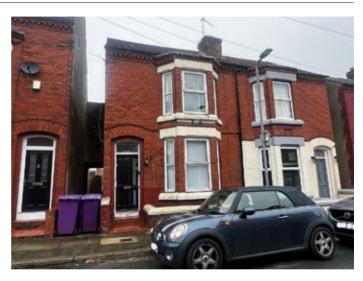

# 36 Marlfield Road, West Derby, Liverpool L12 8QB

#### **Description**

A three bedroomed semi-detached house benefiting from double glazing. Following refurbishment and modernisation the property would be suitable for occupation, resale or investment purposes. There is also potential to convert the attic space into a fourth bedroom, subject to gaining the necessary consents.