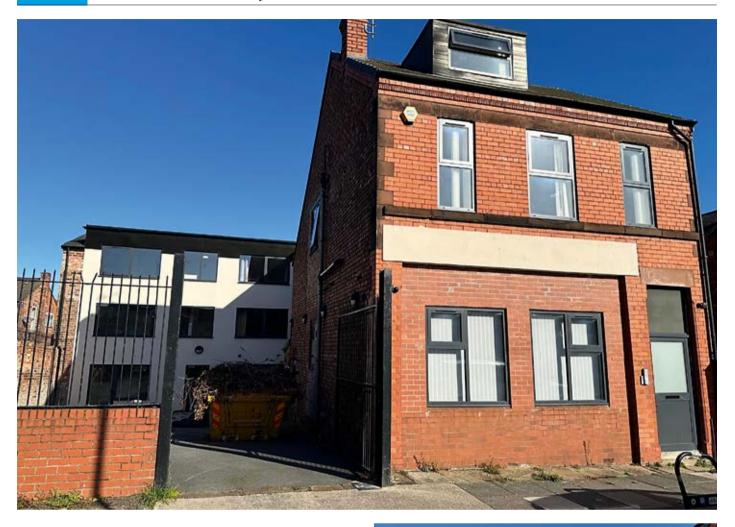

#### **Description**

A three storey detached property together with a two storey coach house which have recently been converted to provide seven × one bedroomed self-contained flats, four in the main building and three in the coach house, each with secure intercom entry system. The property has been fully refurbished to a high standard and benefits from newly fitted double glazing, electric heating, newly fitted kitchen and bathrooms, new carpeting and a secure intercom system, however minor cosmetic works are required prior to letting. There is also a large shared front forecourt for five vehicles. Once finished the potential rental income is approximately £50,000 per annum.

#### Situated

At the junction with Grange Mount and Grange Road West right in the heart of Birkenhead and under 1 mile from Birkenhead Central Rail Station. Ideal for access to Liverpool city centre & universities as only 1 stop away. There are numerous shops, bars, restaurants and amenities within a few minutes walking.