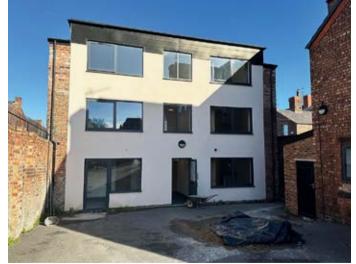

#### **Description**

A three storey detached property together with a two storey coach house which have recently been converted to provide seven × one bedroomed self-contained flats, four in the main building and three in the coach house, each with secure intercom entry system. The property has been fully refurbished to a high standard and benefits from newly fitted double glazing, electric heating, newly fitted kitchen and bathrooms, new carpeting and a secure intercom system, however minor cosmetic works are required prior to letting. There is also a large shared front forecourt for five vehicles. Once finished the potential rental income is approximately £50,000 per annum.