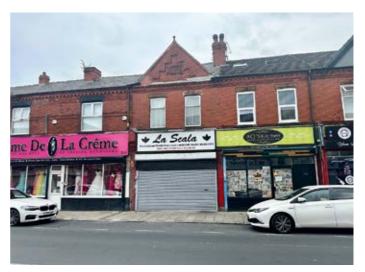

# 171/171a Linacre Road, Liverpool L21 8JS

GUIDE PRICE **£85,000+**\*

MIXED USE

#### Description

A commercial investment property producing a rental income of £12,195 per annum. The ground floor retail unit is currently let by way of a FRI Lease until 01/10/26 trading as 'La Scala' pizzeria producing a rental income of £5,895 per annum. There is a self-contained flat to the first floor which is currently let by way of a FRI Lease until 06/08/25 producing a rental income of £6,300 per annum used for catering purposes.

#### Situated

Fronting Linacre Road in a popular and well established location amongst other local amenities, close to schooling, transport links and approximately 4 miles from Liverpool city centre.