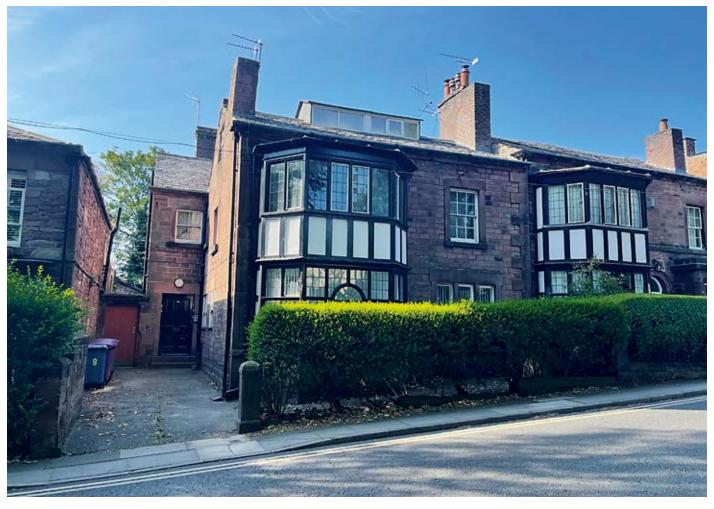

# 8 Gateacre Brow, Gateacre, Liverpool L25 3PB

GUIDE PRICE **£300,000+**\*

RESIDENTIAL INVESTMENT

# **Description**

A two storey, Grade II Listed 19th century semi-detached house converted to provide five self-contained flats. Two of the flats are currently let by way of Assured Shorthold Tenancy agreements, two are vacant and one is let by way of a Regulated Tenancy. The property currently produces a rental income of £16,140. Following a scheme of refurbishment and modernisation works on the vacant flats, the potential rental income when fully let is approximately £26,940 per annum. The property benefits from a large rear garden and parking for 1 car.

# Situated

Fronting Gateacre Brow in a sought after location within Gateacre Village and within walking distance to Woolton Village, a hub of restaurants and independent traders. The surrounding area is predominately residential in character and is a designated conversation area. Liverpool city centre is approximately 6.2 miles away.