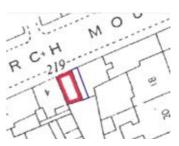

## **Description**

A former garage which would be suitable for various uses/potential development/conversion subject to the required consents There is a section of land to the side (outlined in blue which is fully enclosed and only accessible from the door in the east wall of the garage) which a potential purchaser could apply for adverse possession however interested parties are to make their own further enquiries in regards to this.