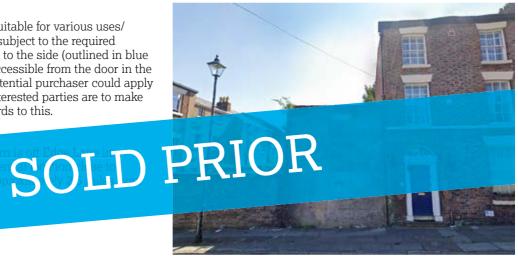

## **Description**

A former garage which would be suitable for various uses/potential development/conversion subject to the required consents There is a section of land to the side (outlined in blue which is fully enclosed and only accessible from the door in the east wall of the garage) which a potential purchaser could apply for adverse possession however interested parties are to make their own further enquiries in regards to this.