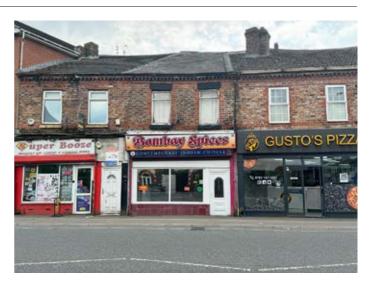

# 88 Green Lane, Stoneycroft, Liverpool L13 7EA

GUIDE PRICE **£55,000+**\*

COMMERCIAL INVESTMENT

### **Description**

A middle terraced two storey mixed use property comprising a ground floor takeaway with accommodation to the upper floor. The whole building is let on a 25 year lease from 1st May 2003 and is currently producing a rental income of £5.880 per annum. The property benefits from electric heating and roller shutters. The property has been trading as an Indian takeaway for over 20 vears with 4 years left on the lease.

### Situated

Fronting Green Lane in between its junctions with Sutton Street and Brainerd Street in a popular and well established residential location close to local amenities, schooling and transport links. Liverpool city centre is approximately 3.5 miles away.