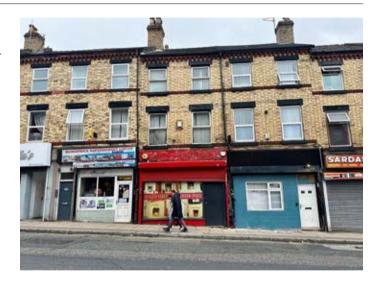

## 110 Breck Road, Anfield, Liverpool L4 2RD

## **Description**

A good sized three storey plus basement middle terraced extended property comprising a ground floor retail unit together with storage space to the upper floors. The property benefits from double glazing and electric roller shutters and would be suitable for a number of uses to include residential conversion, subject to the necessary consents.

## Situated

Fronting Breck Road in a prominent busy main road position close to local amenities, Liverpool Football Club and approximately 3 miles from Liverpool city centre.

Outside Yard to the rear

TBC