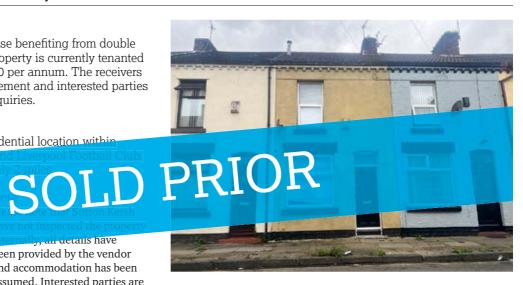

#### **Description**

A two bedroomed mid terraced house benefiting from double glazing and central heating. The property is currently tenanted producing a rental income of £6,000 per annum. The receivers have no details of the tenancy agreement and interested parties are advised to rely on their own enquiries.