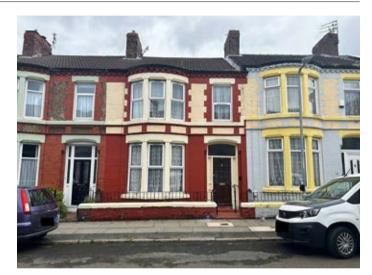

# 76 Fitzgerald Road, Old Swan, Liverpool L13 5XJ

# **Description**

A three bedroom terraced property benefitting from double glazing and central heating. Following repair and modernisation the property would be suitable for occupation resale or investment purposes.

### **Situated**

Off Wharncliffe Road which is in turn off Derby Lane and Prescot Road in the heart of Old Swan in a popular and well established residential location, walking distance to local amenities, schooling and transport links. Liverpool city centre is approximately 4.5 miles away.