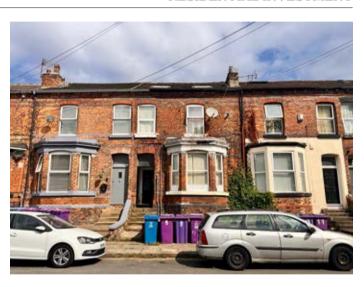

## 9 Brook Road, Walton, Liverpool L9 2BE

#### **Description**

A three storey mid terraced property converted to provide five studio flats benefitting from double glazing and central heating. The property is fully tenanted producing a rental income of £22,447 per annum.