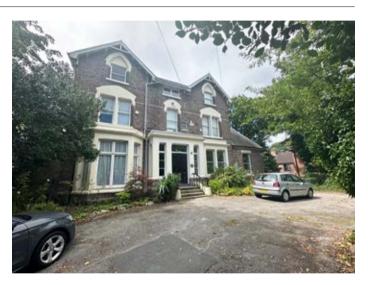

# Flat 5, 4 Alexandra Drive, Liverpool L17 8TD

## **Description**

A first floor one bedroomed self-contained flat within a converted Victorian Semi-detached house benefiting from central heating, secure intercom entry system, original windows and high ceilings, communal gardens and parking. The property would be suitable for occupation or investment purposes with a potential rental income of approx £9,300 per annum.

#### Situated

Off Ullet Road in a sought after and well established residential location close to local amenities and a stone's throw from Princes Park and Sefton Park, Lark Lane restaurants and bars. Approximately 2 miles from Liverpool city centre.