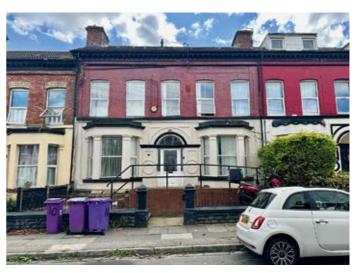

# 10 Hampstead Road, Liverpool L6 8NG GUIDE PRICE **£275,000+**\*

#### Description

A residential investment opportunity currently fully let producing a rental income of £30,000 per annum. The property comprises a three storey double fronted middle terraced house converted to provide five self-contained flats (four × one bed and one × two bed). The property benefits from double glazing, central heating and secure intercom system. The property has been let to Bedspace for over 5 years and is now on a rolling contract with potential to increase the rental income.

#### Situated

Off Sheil Road in a popular and well established residential location within close proximity to local amenities, Tuebrook shopping facilities, Newsham Park, schooling and approximately 3 miles from Liverpool city centre.