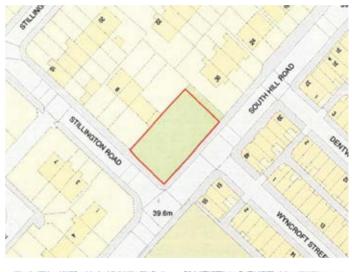

## Description

A vacant plot of land which comes with the benefit of planning permission for the erection of seven apartments plus parking (six × two bedroom apartments and one × one bedroom apartments). The land is under two Titles. We believe all main services are available, however potential purchasers should make their own enquiries. Planning reference number: 24LE/1556

## Situated

On the corner of Stillington Road and South Hill in a popular and well established residential location close to city centre amenities, transport links and schooling. Liverpool city centre is approximately 1.5 miles away.