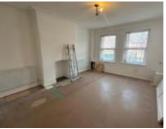

#### Description

A three storey mixed use property comprising a ground floor retail unit together with a two bedroomed flat above, accessed via a separate rear entrance. The ground floor has recently been refurbished and replastered and following floor coverings would be suitable for a number of uses, subject to any consents. The flat would be suitable for investment purposes following minor refurbishment and carpeting. The potential rental income is approximately £14,000 per annum.

#### **First Floor**

Flat Hall, Bathroom/WC, Kitchen, Lounge

### Second Floor Two Bedrooms

Loft Loft Room

**Council Tax Band** Α