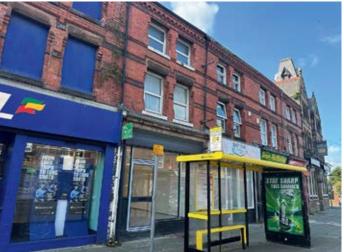

# 122 Knowsley Road, Bootle, Merseyside L20 4NR GUIDE PRICE **£85,000+**\*

MIXED USE

#### Situated

Fronting Knowsley Road in a popular well-established residential area close to amenities, transport links, schooling the new Everton Football Club Stadium. The property is approximately 5 miles from Liverpool city centre.