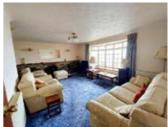

## **Ground Floor**

Entrance porch, hallway, lounge/diner, kitchen/breakfast room with full length conservatory off and pedestrian door to the garage, three bedrooms, bathroom and separate WC.