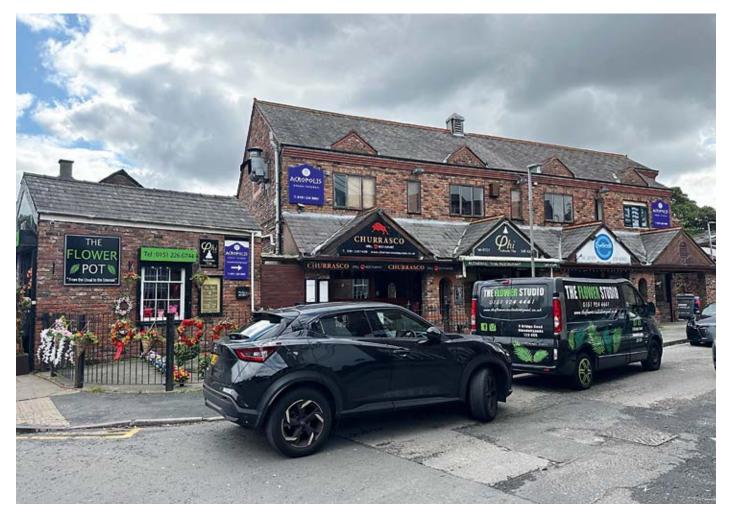

#### Description

A fantastic opportunity to acquire six retail units fully let producing a rental income of £55,500 per annum. The property comprises a block of six commercial units fully let to long standing tenants. Most of the units benefit from electric roller shutters and there is a rear shared yard.

### **Situated**

In a popular location set in the heart of West Derby Village close to other bars, restaurants and local amenities and approximately 4 miles from Liverpool city centre.

#### Unit 1 - Churrasco

Restaurant with 34 covers, Bar area, Kitchen, Ladies & Gents WCs, Store room.

#### Unit 2 - Phi

Restaurant with 35 covers (interconnecting with Unit 3) Bar Area, Kitchen, Ladies & Gents WCs

## Unit 3 - Phi

Restaurant with 40 covers, Bar, Prep Room, WC.

### Unit 6 - Flower Pot

Main Sales Area, WC.