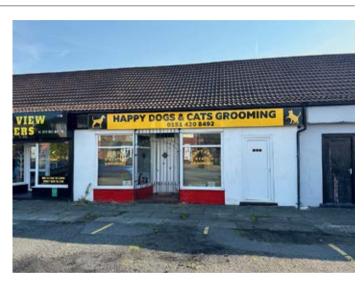

### **Description**

A two storey retail unit currently let on a rolling lease and trading as 'Happy Dogs & Cats Grooming' producing a rental income of £7,000 per annum. The tenant has been in situ for over 15 years. The property benefits from double glazing, dormer window on the first floor rear elevation and forecourt with off road parking. The first floor is accessed via its own separate entrance and has potential to be converted to provide self-contained residential accommodation subject to any necessary planning consents.