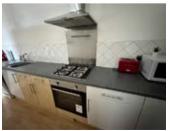

### Description

An open plan studio/one bedroomed third floor apartment benefiting from double glazing, central heating (boiler not working) and secure entry system. The property would be suitable for investment purposes with a potential rental income of approximately £10,800 per annum.

### **Third Floor**

Flat Hall, Open Plan Lounge/ Kitchen/Dining, Bedroom, Bathroom/WC.