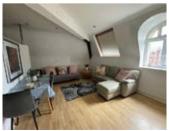

### Description

An open plan studio/one bedroomed third floor apartment benefiting from double glazing, central heating (boiler not working) and secure entry system. The property would be suitable for investment purposes with a potential rental income of approximately £10,800 per annum.

### **Third Floor**

Flat Hall, Open Plan Lounge/ Kitchen/Dining, Bedroom, Bathroom/WC.