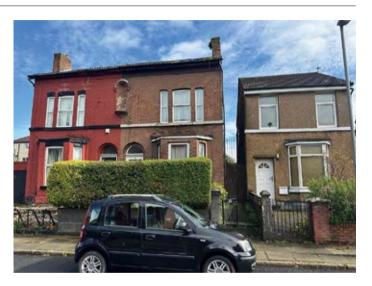

# 35 Laburnum Road, Fairfield, Liverpool L7 0HT

## **Description**

A five bedroomed spacious semi-detached property benefitting from double glazing and front and rear gardens. Following an upgrade and modernisation, the property would be suitable for occupation or investment purposes with a potential rental income of approx. £12,000 per annum Alternatively the property could be converted to provide an HMO or Airbnb investment opportunity subject to any consents.

#### **Situated**

Off Prescot Road in a popular and well-established residential area close to local amenities, Liverpool Football club, Newham Park, schooling and transport links. The property is approximately 3 miles from Liverpool city centre.