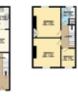

#### **Ground Floor**

#### **Council Tax Band**

Entrance Hallway, Communal Lounge, Kitchen, two Letting rooms.

А

#### First Floor

Two Letting rooms, Bathroom/ WC, Office/Store room.

#### Outside

Yard to the rear.