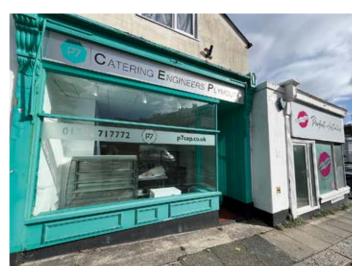

#### Description

A ground floor commercial premises situated in a prominent trading position, with pay and display on street parking outside, in the vibrant and thriving Mutley Plain area of Plymouth city centre. The property comprises a combined retail area and office space measuring circa 32.9 square metres and is currently let on a fully repairing and insuring lease, generating an income of £5,500 pae.

# **EPC** Rating

Lock up retail and office space measuring circa 32.9 square metres.