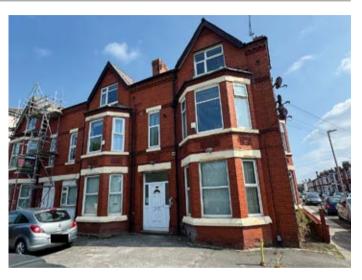

# Flat 5, 51 Crosby Road South, Liverpool L21 1EN

# **Description**

A two bedroomed self-contained top floor flat within a semidetached property. The flat benefits from parking, partial double glazing, central heating and intercom system. Following refurbishment works and modernisation, the property would be suitable for occupation or investment purposes with a potential rental income of approximately £9,000 per annum.

#### **Situated**

Fronting Crosby Road South off Princess Way in a popular and well-established residential area close to Crosby Beach & South Road amenities, schooling and transport links. The property is approximately 7 miles from Liverpool city centre.