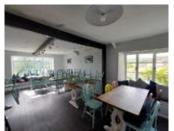

## **First Floor**

Dual aspect tea room/dining

room with views over the valley, WC.