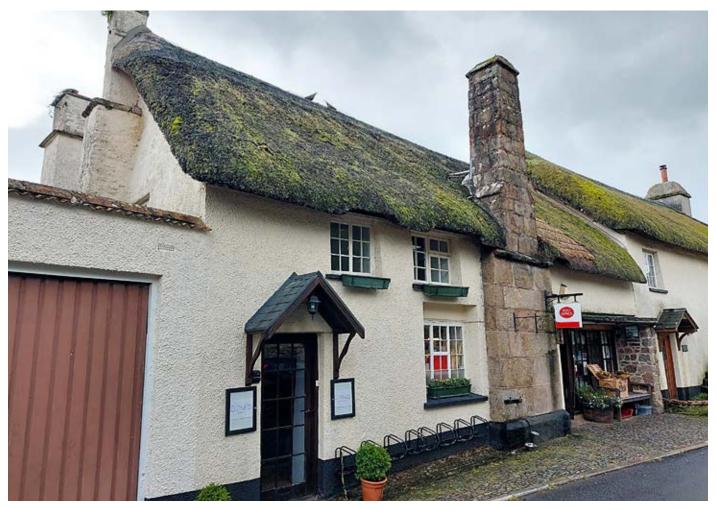

# **Description**

An interesting opportunity to acquire a thatched three bedroom Grade II Listed former Tea Rooms and B&B, along with the currently trading adjacent Post Office and village shop, set in attractive mature gardens and grounds of 0.18 acres in the heart of the ever popular and thriving village of Dunsford. This versatile property would lend itself to a variety of uses with the accommodation in Church Cottage arranged over three floors, along with covered dining areas and alfresco dining areas within the gardens, offers a tremendous opportunity for a home

#### Situated

Dunsford is a thriving village situated in both Dartmoor National Park and the glorious countryside of the Teign Valley, being readily commutable to Exeter city centre, the A30/A38/M5 road networks and Exeter Airport. The village itself offers a Community Academy for pupils from 2–11 years, St Mary's Church, a village hall, public house and garage, along with the post office/village stores and tea rooms which we are offering for sale.