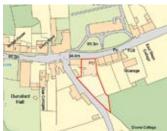

# Outside

A covered seating area accessed from the reception area, giving access to the main garden area, with steps leading up to the Post Office/Village Stores, additional covered seating areas, freezer/ cold room, ladies & gents WC's, a second gated private garden area lies to the rear of the garden.