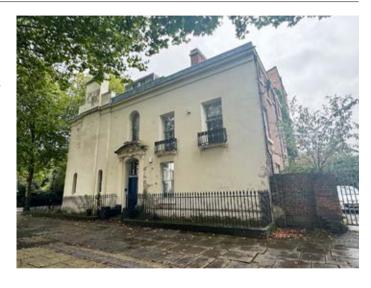

# Flat 1, 19 Sandon Street, Toxteth, Liverpool L8 7NS

## **Description**

A 1 bedroomed ground floor duplex apartment within a Grade II listed building which is currently let by way of an Assured Shorthold Tenancy producing a rental income of £8,700 per annum. The property benefits from economy 7 heating, intercom system, most of it's original period features and a communal rear yard and parking space.

#### **Situated**

Off Upper Parliament Street and Falkner Square in the popular Georgian Quarter within walking distance to the city centre, Women's Hospital and many of the university buildings.

Council Tax Band