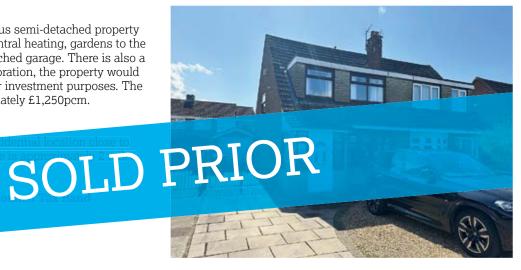

## **Description**

A three bedroom bright and spacious semi-detached property benefitting from double glazing, central heating, gardens to the front and rear, a driveway and detached garage. There is also a conservatory. Following minor decoration, the property would be suitable for occupation, resale or investment purposes. The potential rental income is approximately £1,250pcm.