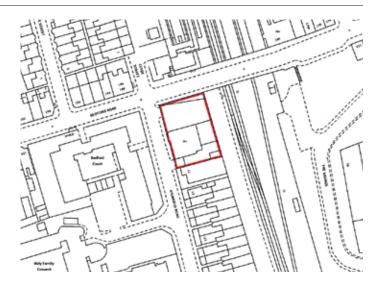

## Land at Former Rock Station Hotel, 9 Highfield Rd, Birkenhead CH42 2BU

GUIDE PRICE **£90,000+**\*

DEVELOPMENT OPPORTUNITIES

## **Situated**

Fronting Highfield Road which is off Bedford Road in a popular and well established residential location within close proximity to local amenities and transport links. Liverpool city centre is approximately 5 miles away.