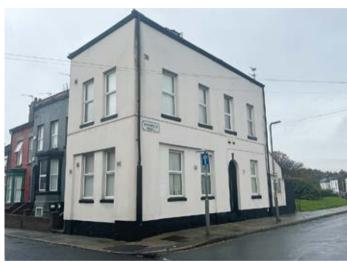

# 150 & 150a Walton Village, Liverpool L4 6TN

#### **Description**

A vacant three storey end of terraced property converted to provide two self-contained flats (one  $\times$  one bedroom and one  $\times$  two bedroom). The property benefits from double glazing and central heating and following refurbishment would be suitable for investment purposes with a potential rental income of approximately £15,000 per annum. There is also potential to convert into a HMO subject to gaining any necessary consents.

#### **Situated**

On the corner of Walton Village and Birchfield Road which is off Walton Lane in a popular and well established location close to local amenities, transport links and approximately 5 miles from Liverpool city centre.