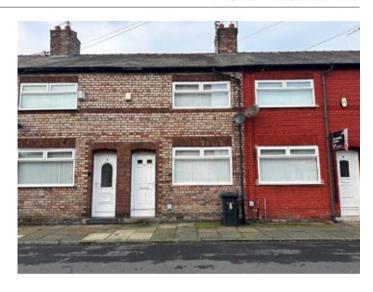

# 6 Kepler Street, Seaforth, Liverpool L21 3TF

### **Description**

A two bedroomed middle terraced property benefiting from double glazing and central heating. Following a scheme of refurbishment works, the property would be suitable for investment purposes with a potential rental income of approx £9,300 per annum.

#### **Situated**

Just off Seaforth Road in a popular residential location within easy access to local amenities, schooling and good transport links. Liverpool city centre is approximately 5 miles north.