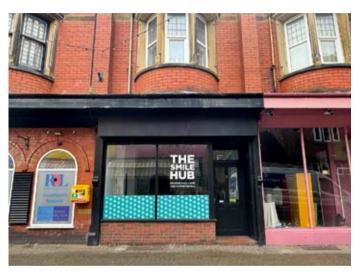

# 6 Wesley Street, Southport, Merseyside PR8 1BN

GUIDE PRICE **£40,000+**\*

COMMERCIAL INVESTMENT

## **Description**

A self-contained ground floor commercial unit within a middle terrace three storey building. The property benefits from a roller shutter and central heating. The premises is currently let as a teeth whitening shop on a two year lease from 2023 producing a rental income of £5.940.00.

#### **Situated**

Off Eastbank Street (A570) in Southport town centre in a popular and well established residential and commercial location within walking distance to local amenities, cafe/restaurant premises and transport links.