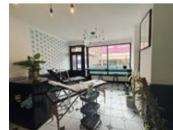

## **Description**

A self-contained ground floor commercial unit within a middle terrace three storey building. The property benefits from a roller shutter and central heating. The premises is currently let as a teeth whitening shop on a two year lease from 2023 producing a rental income of £5.940.00.

#### **Ground Floor**

Net Internal Area Approximately 37.1sq m (399sq ft) Shop Area, Rear Kitchen, Store, WC