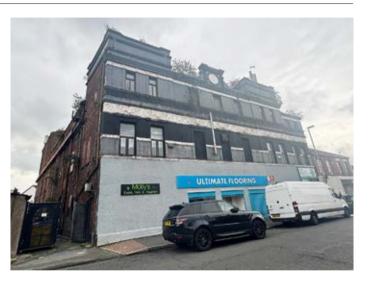

# 140 Borough Road, Wallasey, Merseyside CH44 6NH GUIDE PRICE **£225,000+**\* COMM

#### Description

A substantial three storey plus basement detached commercial property. The ground and first floor comprise a pet shop, carpet show room and ladies only gym which is let to the same tenant on a 7 year lease from 1st January 2023 to 1st January 2030 producing a rental income of £24,000 per annum. The second floor is derelict and would be suitable for redevelopment, subject to gaining any necessary consents. There is also a phone mast on the roof which is let on a lease from 15th October 2013 until 14th October 2063 at a peppercorn rent. The property benefits from partial double glazing and roller shutters.

#### Situated

The property fronts Borough Road at its junction with Hatherly Street in a popular area within close proximity to local amenities and transport links. Liverpool city centre is approximately 5.5 miles away.