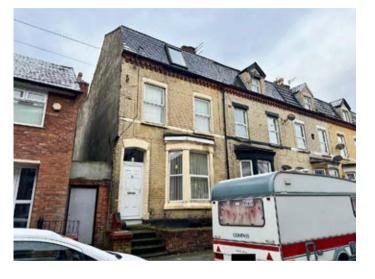

# 7 Ellel Grove, Tuebrook, Liverpool L6 4AB

#### Description

A six bedroomed end-of-terrace property benefiting from double glazing and central heating. The property is currently let by way of an Assured Shorthold Tenancy agreement producing a rental income of £9,600 per annum.

#### Situated

Off Rocky Lane which in turn is off West Derby Road in a popular and well-established residential area close to local amenities, schooling and transport links. The property is approximately 3 miles from Liverpool city centre.