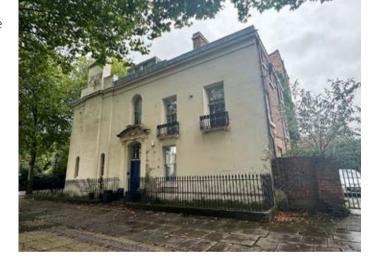

# Flat 1, 19 Sandon Street, Toxteth, Liverpool L8 7NS

GUIDE PRICE **£75,000+**\*

RESIDENTIAL INVESTMENT

# Description

A one bedroomed ground floor duplex apartment within a Grade II listed building which is currently let by way of an Assured Shorthold Tenancy producing a rental income of £8.700 per annum. The property benefits from Economy 7 heating. intercom system, most of its original period features and a communal rear yard and parking space.

### Situated

Off Upper Parliament Street and Falkner Square in the popular Georgian Quarter within walking distance to the city centre, Women's Hospital and many of the university buildings.

Council Tax Band