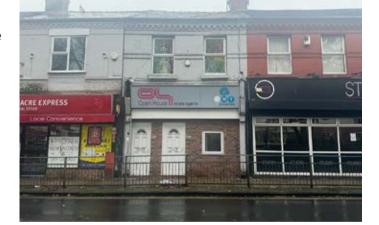

# 117a/117b Linacre Road, Liverpool L21 8NS

### **Description**

A vacant middle terraced property converted to provide two × one bedroomed self-contained flats Each flat benefits from their own separate entrance, double glazing and electric heating. Following minor repairs, the property would be suitable for investment purposes with a potential rental income of approximately £14,400 per annum.

#### **Situated**

Fronting Linacre Road in a popular and well-established location amongst other local amenities, close to schooling, transport links and approximately 5.5 miles from Liverpool city centre.