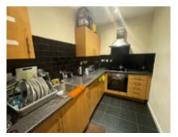

## Description

A two bedroomed first floor apartment situated in The Lisbon Building benefiting from double glazing, electric storage heaters and secure entry system. The property is currently let to 2 students at a total rental income of £10,200 per annum. The vendor advised that the property can be vacant on completion. The vendor advises the boiler was replaced three months ago and there have been other updates such as a new bathroom floor. The property may be subject for use as an Airbnb, subject to gaining necessary consents.

## **First Floor**

Flat Hall, Open Plan Lounge/ Kitchen/Diner, two Bedrooms, Bathroom/WC.