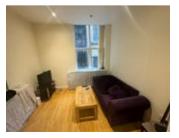

## Description

A two bedroomed first floor apartment situated in The Lisbon Building benefiting from double glazing, electric storage heaters and secure entry system. The property is currently let to 2 students at a total rental income of £10,200 per annum. The vendor advised that the property can be vacant on completion. The vendor advises the boiler was replaced three months ago and there have been other updates such as a new bathroom floor. The property may be subject for use as an Airbnb, subject to gaining necessary consents.

## **First Floor**

Flat Hall, Open Plan Lounge/ Kitchen/Diner, two Bedrooms, Bathroom/WC.