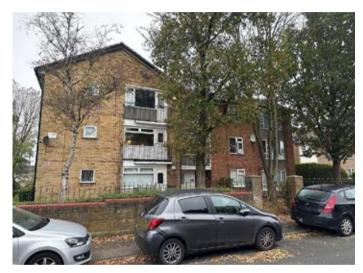

# 9b Heathfield Court, Slim Road, Liverpool L36 7TL GUIDE PRICE £55,000+\* RES

### Description

A first floor purpose built two bedroomed self-contained flat benefiting from double glazing and central heating. The property is currently let by way of an Assured Shorthold Tenancy agreement producing a rental income of £6,000 per annum.

### Situated

Off Arnhem Road which in turn is off Salerno Drive in a popular and well established residential location close to local amenities, schooling and approximately 8 miles from Liverpool city centre.