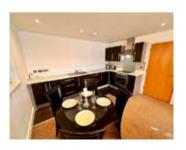

#### Description

A two bedroomed flat in a purpose built block benefiting from double glazing and central heating. The property is currently let by way of an Assured Shorthold Tenancy agreement producing a rental income of £11,400 per annum (£950pcm from April 2024 for 12 months). We have been advised by the vendor that the apartment was refurbished including full repaint and furniture pack in March 2024. There is also on site gated communal parking. Cladding remediation works are gurre being undertaken fully funded

# **Council Tax Band**

В

Main Entrance Hallway Flat Hall, Open Plan Living Room/Dining Room/Kitchen, two Bedrooms, Bathroom/WC

Outside Gated Communal Car Park