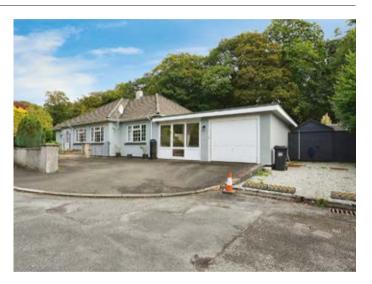

# 1 Boscundle Close, St. Austell, Cornwall PL25 3RN

GUIDE PRICE **£340,000+**\*

VACANT RESIDENTIAL

## **Description**

A sizeable three bedroom extended detached bungalow in a culde-sac location, offering four reception rooms, kitchen, bathroom and a separate WC, utility room and single garage, along with on-drive parking for several vehicles and low maintenance gardens to the front, side and rear of the property.

#### Outside

Attached garage with additional on-drive parking, low maintenance gardens to the front, side and rear of the property.