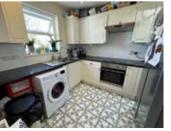

# **Ground Floor**

Entrance hall, cloakroom, kitchen, living room and conservatory.