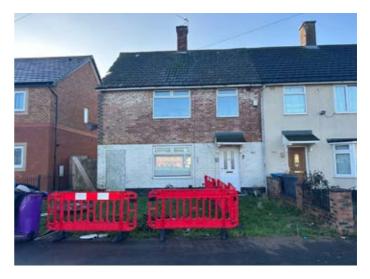

## Description

A three bedroomed end town house benefiting from double glazing, central heating, driveway and front and rear gardens. Following repair and modernisation works the property would be suitable for occupation or investment purposes with a potential rental income of approximately £11,400 per annum. The property is suitable for cash buyers only.