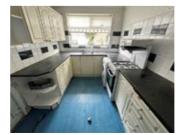

## Description

A two bedroomed middle terraced house benefiting from double glazing and central heating. Following a scheme of refurbishment works and modernisation the property would be suitable for occupation, resale or investment purposes with the potential rental income being approximately £10,500 per annum. Suitable for cash purchasers only.

## Situated

Off Picton Road in a popular

from Liverpool city centre.

**Ground Floor** Hall, Through Lounge/Dining Room, Kitchen

First Floor Two Bedrooms, Boiler room, Shower/WC

Outside Yard to the rear.

EPC Rating