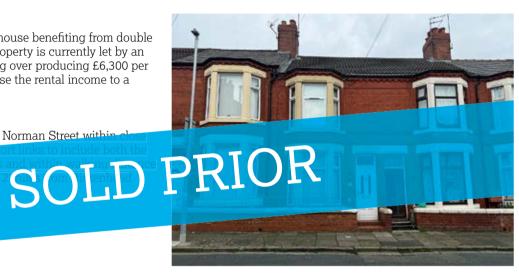

### Description

A two bedroomed middle terraced house benefiting from double glazing and central heating. The property is currently let by an Assured Shorthold Tenancy holding over producing £6,300 per annum. There is potential to increase the rental income to a market value of £750pcm.