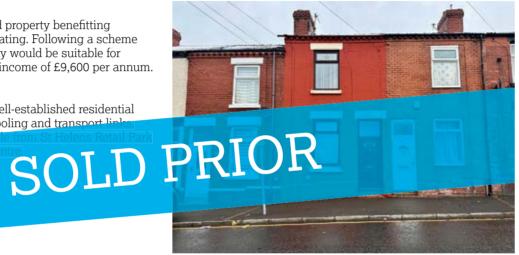

# 65 Standish Street, St. Helens, Merseyside WA10 1HY

GUIDE PRICE **£69,000+**\*

VACANT RESIDENTIAL

# **Description**

A three bedroomed middle-terraced property benefitting from double glazing and central heating. Following a scheme of refurbishment works the property would be suitable for investment purposes with a rental income of £9,600 per annum.

#### Situated

Off Atlas Street in a popular and well-established residential areas close to local amenities, schooling and transport link The property is approximately

Three Bedrooms