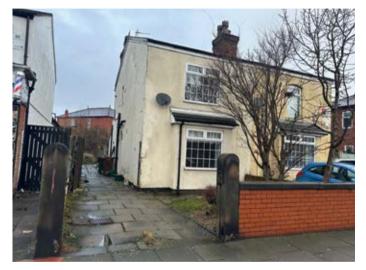

# 108 654 Liverpool Road, Southport, Merseyside PR8 3LT GUIDE PRICE £100,000+\*

#### Description

A two bed semi-detached property benefiting from double glazing, central heating, gardens and off road parking. Following a scheme of refurbishment works, the property would be suitable for occupation, resale or investment purposes with a potential rental income of approximately £12,000 per annum.

### Situated

Fronting Liverpool Road (A565) in a popular and well established location close to local amenities and approximately 4 miles from Southport town centre and amusements.

## Outside

Gardens to the front and rear. Driveway

EPC Rating

А

**Council Tax Band** 