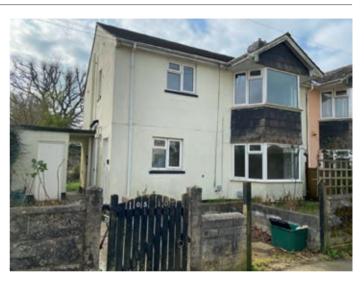

# 105 Meavy Way, Tavistock, Devon. PL19 9HY

GUIDE PRICE £50,000 - £75,000\*

VACANT RESIDENTIAL

### Description

A ground floor one bedroomed flat requiring modernisation, having the benefit of gardens and an outside store, gas central heating and double glazing. The property is in a well established residential location, close to Tavistock town centre and Dartmoor National Park

#### Situated

Meavy Lane is situated in a popular and well-established residential area close to local amenities, Primary school and public transport links. The property is approximately 1 mile from Tavistock Town Centre, offering a wide range of shopping, leisure and educational facilities catering for all age groups and within walking distance of Dartmoor National Park.