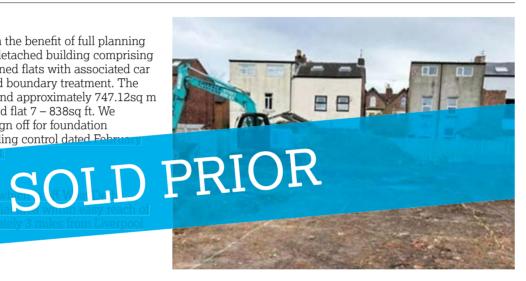

## **Description**

A cleared Freehold site offered with the benefit of full planning Permission to erect a three storey detached building comprising seven  $\times$  two bedroomed self-contained flats with associated car parking, bin store, landscaping and boundary treatment. The development comprises a plot of land approximately 747.12sq m (8,042sq ft). Flats 1–6 – 551sq ft and flat 7 – 838sq ft. We are advised that building control sign off for foundation commencement from London building control dated February 2023. Planning reference: 19 $\Gamma$ 120