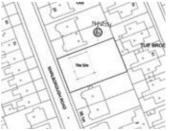

## **Description**

A cleared Freehold site offered with the benefit of full planning Permission to erect a three storey detached building comprising seven  $\times$  two bedroomed self-contained flats with associated car parking, bin store, landscaping and boundary treatment. The development comprises a plot of land approximately 747.12sq m (8,042sq ft). Flats 1–6 – 551sq ft and flat 7 – 838sq ft. We are advised that building control sign off for foundation commencement from London building control dated February 2023. Planning reference: 19 $\Gamma$ 120

## Situated

The site fronts Marlborough Road with Road in a well-established residentia within easy reach of tuebrook amenities and approximately 3 miles from Liverpool with centre