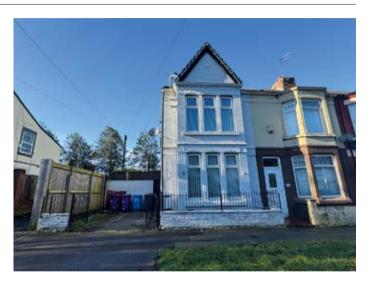

# 99 Ince Avenue, Anfield, Liverpool L4 7UT

## **Description**

A good sized three bedroomed end terraced house benefiting from double glazing, central heating and a driveway. The property would be suitable for occupation or investment purposes with a potential rental income of approximately £12,000 per annum. The property would also have potential to be used as a HMO, subject to any necessary consents.

#### Situated

Off Cherry Lane which in turn is off Utting Avenue in a popular and well established residential location close to local amenities, schooling and approximately 5 miles from Liverpool city centre.